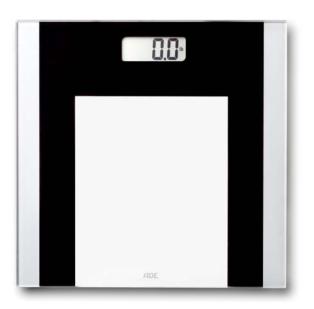

## Digital Bathroom Scale

Transparent lightness – noble black and white with a glass weighing surface

- Weighing surface made of safety glass
- LCD: 74 x 28 mm
- Operation by step-on technology
- Overload indicator
- Battery status indicator
- Automatic power-off

| Technical Date               |                    |
|------------------------------|--------------------|
| Load capacity / division     | 180 kg / 100 g     |
| Colour                       | black-white        |
| Battery included             | 1 x CR2032 lithium |
| Dimensions scale             | 300 x 300 x 18 mm  |
| Dimensions packaging         | 325 x 312 x 32 mm  |
| Weight scale                 | 1.50 kg            |
| Weight with packaging        | 1.73 kg            |
| Packaging unit               | 4 items            |
| Dimensions PU with outer box | 341 x 331 x 148 mm |
| Weight PU with outer box     | 7.40 kg            |